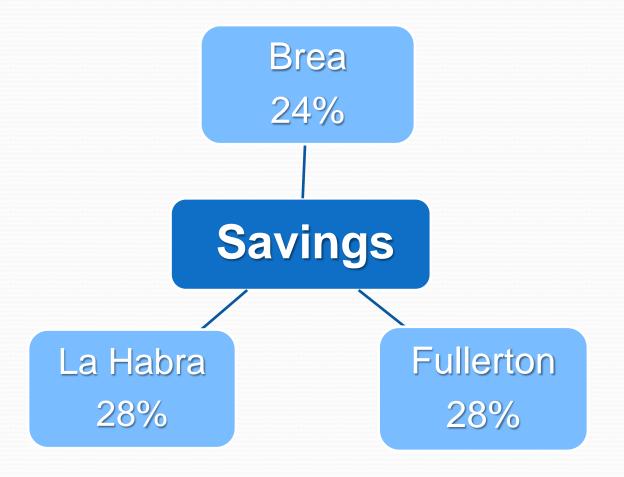

### DROUGHT RESPONSE PLAN

#### Governor's Executive Order B-29-15 25% Mandatory Reduction



# Local Water Districts Mandated Reductions



#### District Grounds

- The District owns a total of 230 acres and includes:
  - 75 acres of athletic fields
  - 16 acres of non-functional grass areas

#### Best Management Irrigation Practices

- Work with local water districts
- Work in partnership with sites
- Centrally control irrigation/watering schedules
- Work with community organizers (use of facilities)
- Respond to leaks within 24 hours of being reported

# Best Management Grounds Maintenance Practices

- Work in partnership with site staff members
  - Discontinue practice of washing/hosing down
  - Implement use of blowers and brooms
- Implement two aerations per year (minimum) on large athletic fields

### **Current Planning**

- Expand the District's partnership with local water districts
- Upgrade irrigation control syste