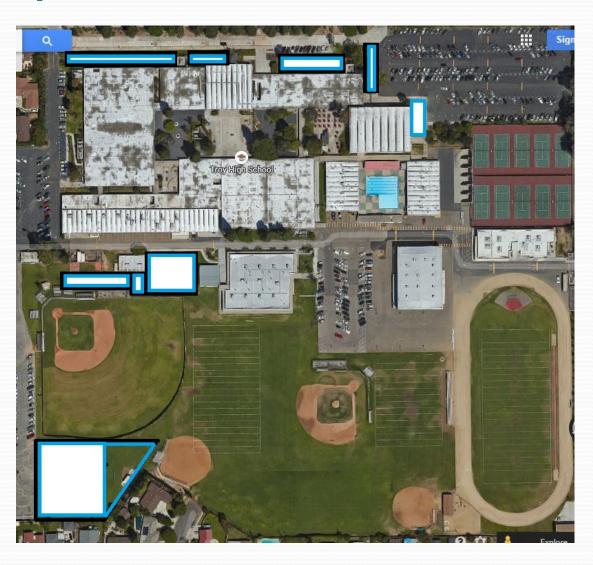

ted

# Best Management Grounds Maintenance Practices

- Work in partnership with site staff members
  - Discontinue practice of washing/hosing down
  - Implement use of blowers and brooms
- Implement two aerations per year (minimum) on large athletic fields

### **Current Planning**

- Expand the District's partnership with local water districts
- Upgrade irrigation control systems
- Limit access to irrigation controls to Maintenance &
   Operations staff members
- Reduce watering of non-functional areas

#### Future Planning

- Evaluate use of water saving fixtures and products
  - Waterless urinals/ low flow fixtures
  - Turf amendments to improve water retention in soils
- Research access to reclaimed water
- Explore/evaluate use of artificial turf

#### Example of Non-Functional Area



#### Watering Schedule

#### Typical Summer Schedule

| TRHS |           | # of sprinklers | gal/minute | minute/hr | gal/day     | days/month    | gal/month | gal/month 2015 |
|------|-----------|-----------------|------------|-----------|-------------|---------------|-----------|----------------|
| IKHS | Fields    | 218             | 15         | 30        | 98,100      | 22            | 2,158,200 | 1,275,300      |
|      | Landscape | 588             | 2.25       | 10        | 13,230      | 22            | 291,060   | 171,990        |
| FUHS |           |                 |            |           |             |               |           |                |
|      | Fields    | 155             | 13         | 30        | 60,450      | 22            | 1,329,900 | 785,850        |
|